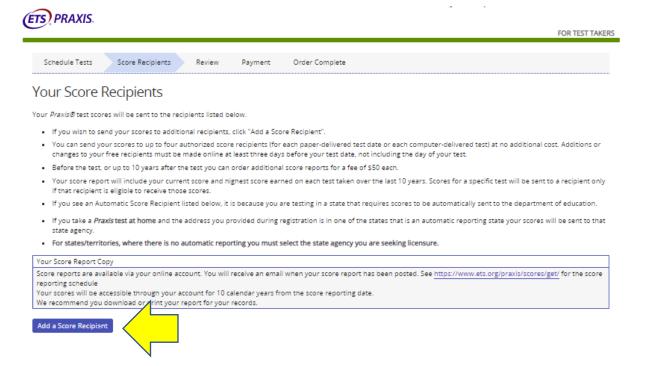

 Once you have scheduled your tests and identified the institution in which you attended, you will be taken to the page shown below. Please click "Add a Score Recipient".

7. The next step allows your scores to be sent to CSHBC. Please enter "**0725**" into the search box on the left. CSHBC will appear at the bottom of the screen. Please select "**CSHBC**" and click "**Continue**".