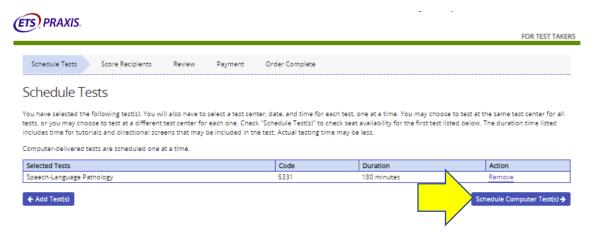

Search Results for "CSHBC" 2 Result(s)

4. The next step asks to confirm your test selection and move on to scheduling. Please click "Schedule Computer Tests" to move on.

5. Next, you will be asked to select where you would like to write your test. Choose the tab at the left to schedule a test at home. Choose the tab to the right to find a testing center.

 Once you have scheduled your tests and identified the institution in which you attended, you will be taken to the page shown below. Please click "Add a Score Recipient".

7. The next step allows your scores to be sent to CSHBC. Please enter "**0725**" into the search box on the left. CSHBC will appear at the bottom of the screen. Please select "**CSHBC**" and click "**Continue**".