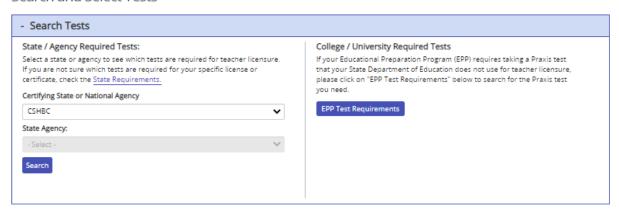

1. Access the ETS registration page – Please create an account if you do not have one.

 Once you sign in and have agreed to the terms, confirmed your account, and confirmed your background information, the following page should appear. Please click on "Select" under "Certifying State or National Agency". Choose CSHBC in the selection box and click "Search" to continue.