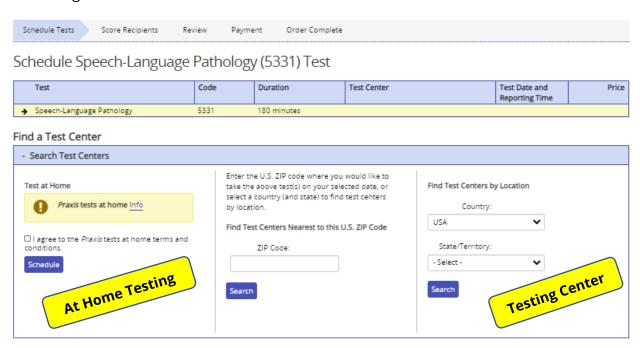

Search Results for "CSHBC" 2 Result(s)

4. The next step asks to confirm your test selection and move on to scheduling. Please click "Schedule Computer Tests" to move on.

5. Next, you will be asked to select where you would like to write your test. Choose the tab at the left to schedule a test at home. Choose the tab to the right to find a testing center.