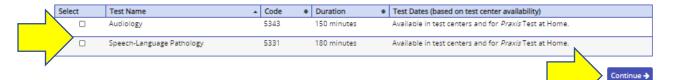

3. The next page will take you to CSHBC's adopted tests. Please select the test in which you would like to write and select "**Continue**".

Search Results for "CSHBC" 2 Result(s)

4. The next step asks to confirm your test selection and move on to scheduling. Please click "Schedule Computer Tests" to move on.

5. Next, you will be asked to select where you would like to write your test. Choose the tab at the left to schedule a test at home. Choose the tab to the right to find a testing center.