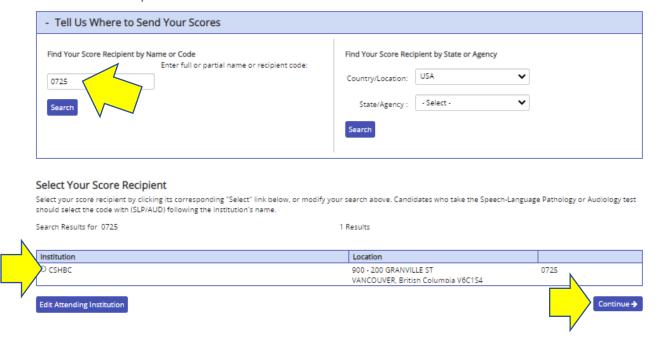

 Once you have scheduled your tests and identified the institution in which you attended, you will be taken to the page shown below. Please click "Add a Score Recipient".

7. The next step allows your scores to be sent to CSHBC. Please enter "**0725**" into the search box on the left. CSHBC will appear at the bottom of the screen. Please select "**CSHBC**" and click "**Continue**".