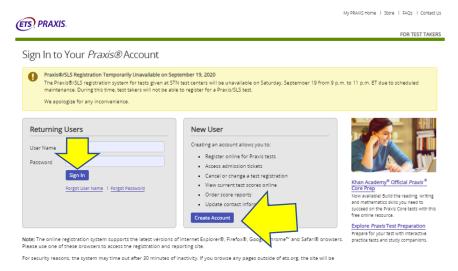

1. Access the ETS registration page – Please create an account if you do not have one.

 Once you sign in and have agreed to the terms, confirmed your account, and confirmed your background information, the following page should appear. Please click on "Select" under "Certifying State or National Agency". Choose CSHBC in the selection box and click "Search" to continue.

## Search and Select Tests